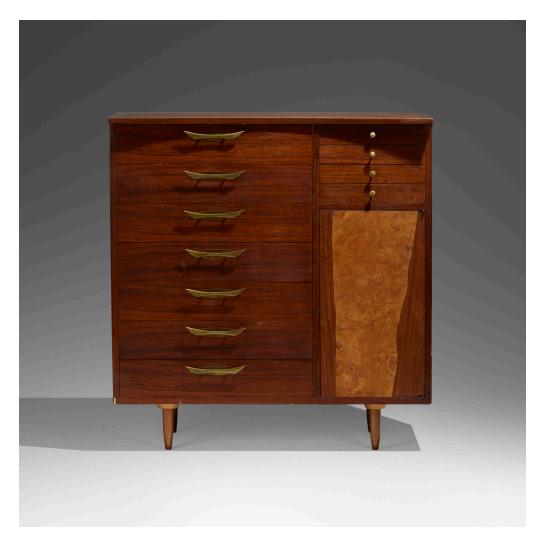

## GEORGE NAKASHIMA Origins cabinet, model 214

Widdicomb | USA, c. 1958 | laurel, walnut, brass 49½ h × 27 w × 42 d in (126 × 69 × 107 cm)

Cabinet features eleven drawers and one door concealing two adjustable shelves. Branded manufacturer's mark and fabric manufacturer's label to interior of one drawer 'George Nakashima', and 'Widdicomb Grand Rapids'.

Literature: Widdicomb, manufacturer's catalog, pg. 15

Estimate: \$5,000-7,000 Result: \$7,500