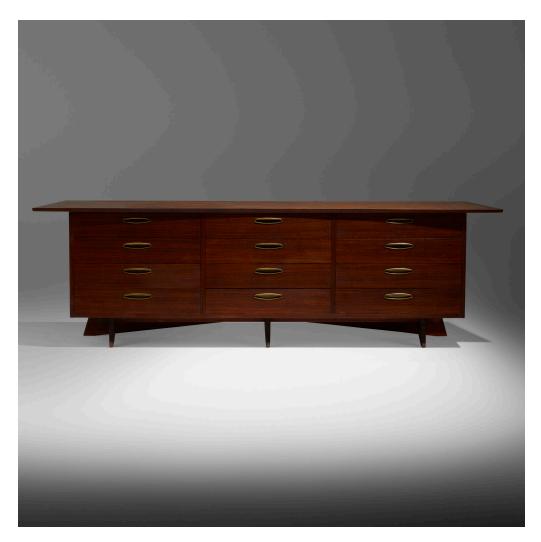

## GEORGE NAKASHIMA Origins cabinet, model 212

Widdicomb | USA, c. 1958 | rosewood, walnut, brass  $32 h \times 105 w \times 22\frac{1}{2} d$  in (81 × 267 × 57 cm)

Dresser features twelve drawers, nine with built-in dividers and trays. Branded manufacturer's mark to interior of top left drawer 'George Nakashima'. Fabric manufacturer's label to interior of top right drawer 'Widdicomb Grand Rapids'.

Literature: Widdicomb, manufacturer's catalog, pg. 15

Estimate: \$7,000-9,000 Result: \$8,750