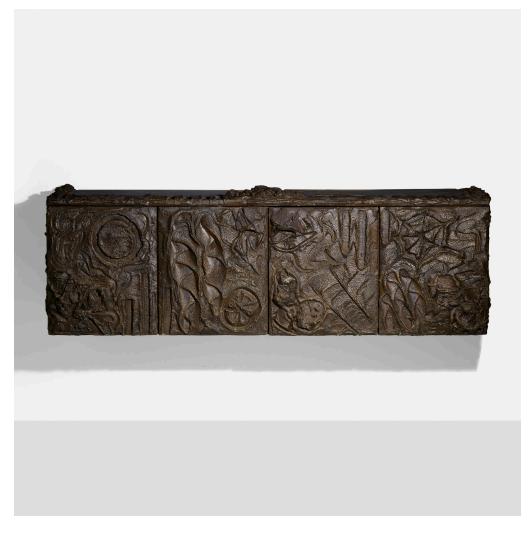

## PAUL EVANS

Sculpted Bronze wall-hanging cabinet, model PE 40

Paul Evans Studio for Directional | USA, 1969 | bronzed resin over wood, slate 22½ h  $\times$  72½ w  $\times$  22 d in (57  $\times$  184  $\times$  56 cm)

Cabinet features two bi-fold doors concealing two adjustable shelves. Incised signature and date to underside 'PE 69'.

**Provenance:** Acquired from Directional by the present owner **Literature:** Paul Evans: Designer & Sculptor, Head, ppg. 88, 91