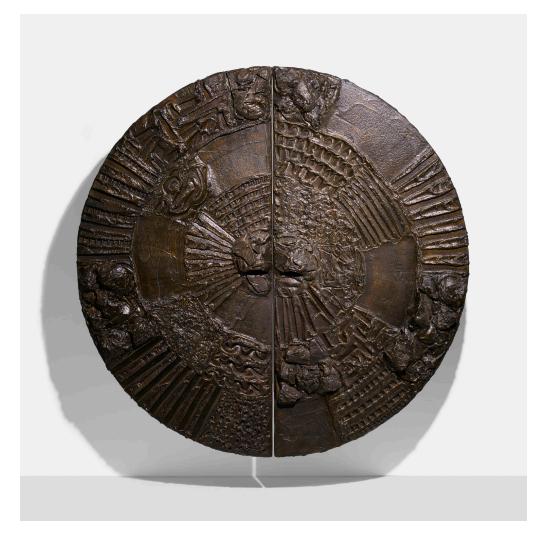

## **PAUL EVANS**

Sculpted Bronze wall-mounted bar cabinet, model PE 122

Paul Evans Studio for Directional | USA, 1970 | bronzed resin over wood, lacquered wood, vinyl 18% d × 72 dia in (47 × 183 cm)

Cabinet features two doors concealing storage, two adjustable shelves, one drawer with built in dividers, and a locking door concealing storage. Incised signature and date to underside 'PE 70'.

Provenance: Acquired from Directional by the present owner

**Literature:** Directional, manufacturer's catalog, unpaginated Paul Evans: Designer & Sculptor, Head, pg.

Estimate: \$40,000-60,000

Result: \$43,750