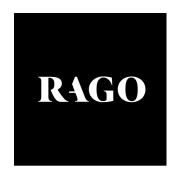

## MIRA NAKASHIMA

Steinbaum side table

Nakashima Studio | USA, 2004 | Claro walnut burl, American black walnut, laurel 29¼ h  $\times$  76 w  $\times$  38 d in (74  $\times$  193  $\times$  97 cm)

Table features a top with almost entirely free edge, exceptional figured grain, several exposed knots, natural grain separations, and three laurel butterflies. Signed and dated to underside 'Mira Nakashima March 6, 2004'. Sold with digital copies of the original drawing and invoice.

Provenance: Acquired directly from the artist by the present owner

Estimate: \$12,000-16,000

Result: \$17,500