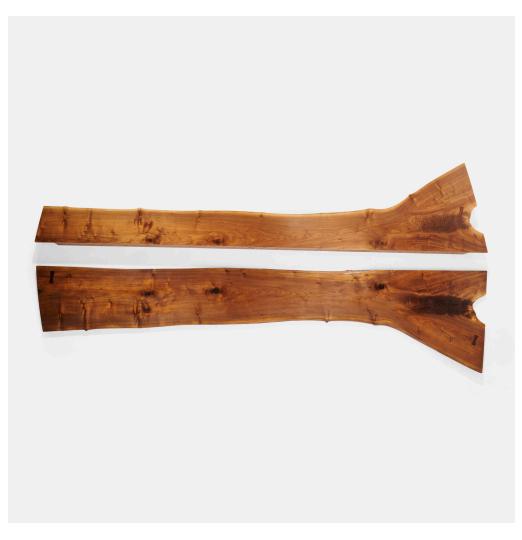

### MIRA NAKASHIMA

Wall-mounted shelf and slab for the Hyatt Corporate Offices, Chicago

Nakashima Studio | USA, 2004 | English walnut, American black walnut, rosewood shelf:  $1 h \times 150 w \times 31\%$  d in ( $3 \times 381 \times 81$  cm) slab:  $1\% h \times 150 w \times 34$  d in ( $3 \times 381 \times 86$  cm)

Shelf and slab feature rich, expressive grain with free edges, one rosewood butterfly to shelf and four rosewood butterflies to slab. Signed and dated to underside of shelf 'Mira Nakashima November 15, 2004'. Sold with a digital copy of the original invoice.