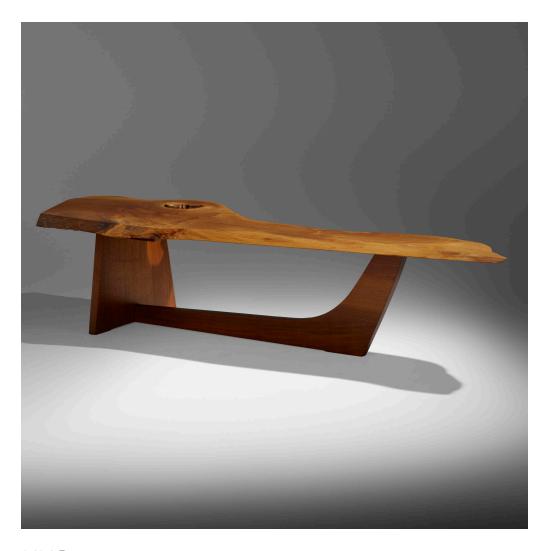

### GEORGE NAKASHIMA Sled-Base coffee table

Nakashima Studio | USA, 1977 | English walnut 14 h × 66 w × 201/4 d in (36 × 168 × 51 cm)

Table features a single slab top with two free edges, expressive figured grain, and open knot detail. Signed and dated to underside 'George Nakashima Sept 1977'. Client's name to underside 'Hemmendinger'. Sold with a digital copy of the original order card.

**Provenance:** Acquired directly from the artist by Marjorie Hemmendinger, owner of Full Circle, Alexandria | Private Collection

Literature: George Nakashima, Woodworker, studio catalog, unpaginated

Estimate: \$40,000-60,000 Result: \$37,500