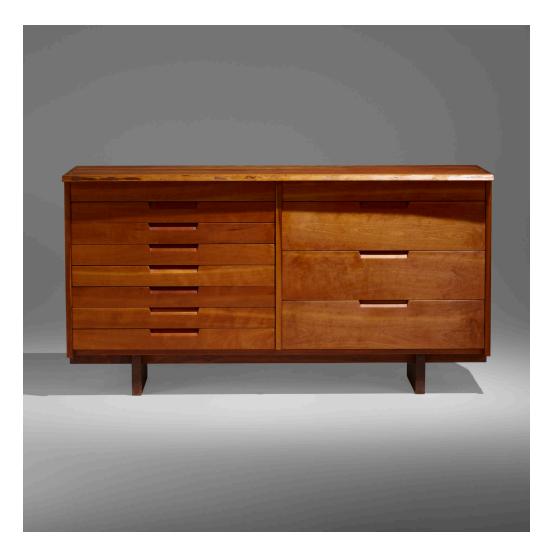

## GEORGE NAKASHIMA Special double chest

Nakashima Studio | USA, 1966 | cherry 31½ h × 60 w × 22½ d in (80 × 152 × 57 cm)

Chest features an overhanging top with one free edge above twelve drawers. Signed with client name to reverse 'Acker'. Sold with a digital copy of the original order card.

Provenance: Acquired directly from the artist | Thence by descent

Literature: George Nakashima, Woodworker, studio catalog, unpaginated

Estimate: \$15,000-20,000 Result: \$25,000