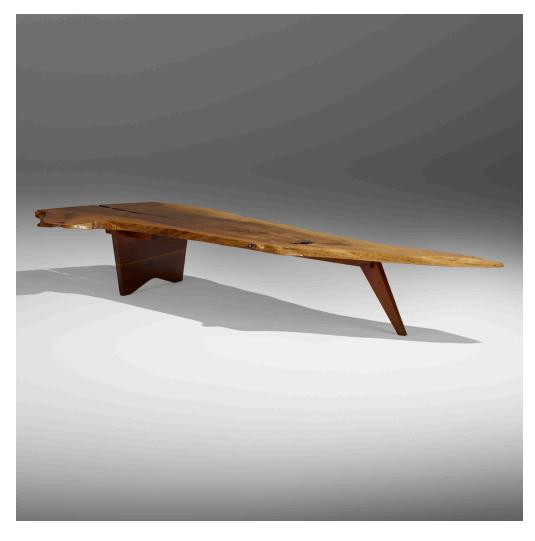

## GEORGE NAKASHIMA

Slab coffee table

Nakashima Studio | USA, 1958 | English walnut, rosewood 13½ h  $\times$  86 w  $\times$  32½ d in (34  $\times$  218  $\times$  83 cm)

Table features a single slab top with two free edges, several exposed knots and a grain separation joined by two rosewood butterflies. Sold with a digital copy of the original order card.

Provenance: Acquired directly from the artist by Dr. Arthur Weiss | Thence by descent

Estimate: \$20,000-30,000

Result: \$27,500