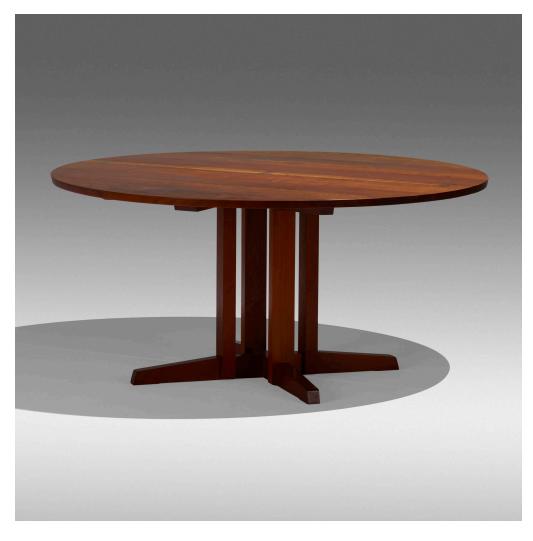

## GEORGE NAKASHIMA

Cluster Base dining table

Nakashima Studio | USA, 1980 | cherry, laurel 28¾ h × 60 dia in (73 × 152 cm)

Table features an eight plank top with expressive figured grain, heavy sap grain details, and three laurel butterflies. Signed and dated to underside with client name 'George Nakashima Oct 1981 Wiener'. Sold with a digital copy of the original order card.

Provenance: Acquired directly from the artist by Ms. Doris Wiener, New York | Thence by descent

Estimate: \$10,000-15,000

Result: \$13,750