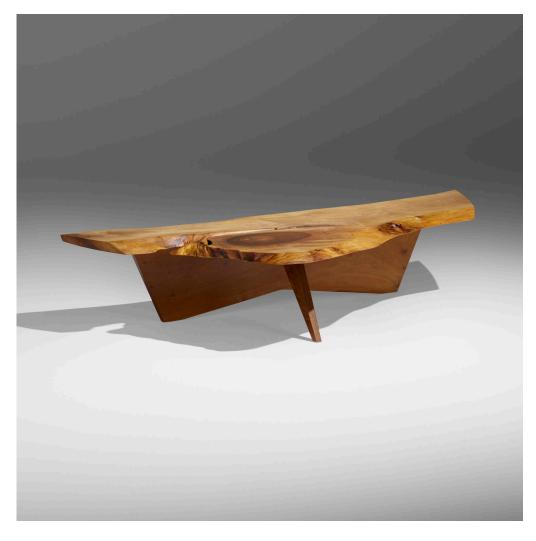

## GEORGE NAKASHIMA

Slab II coffee table

Nakashima Studio | USA, 1965 | English walnut  $13 \text{ h} \times 66 \text{ w} \times 30 \text{ d}$  in  $(33 \times 168 \times 76 \text{ cm})$ 

Table features a single slab top with expressive figured grain, several large knots, two free edges, and burl details. Sold with the original receipt.

**Provenance:** Acquired directly from the artist by Mr. and Mrs. Barry Spiegel, Philadelphia | Thence by descent

Estimate: \$18,000-24,000

Result: \$27,500