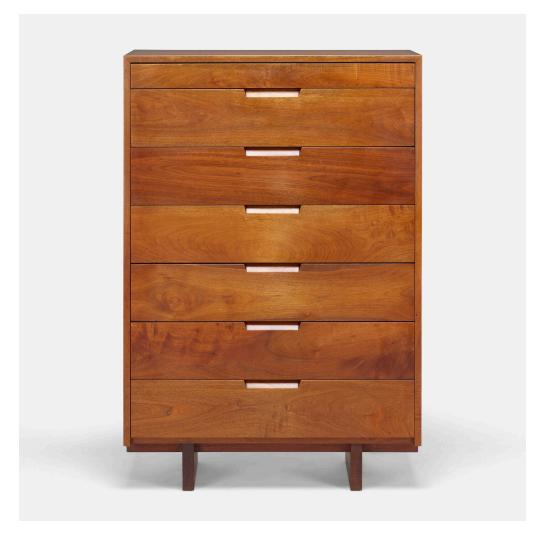

# **GEORGE NAKASHIMA**

### Tall cabinet

Nakashima Studio | USA, 1971 | cherry, American black walnut 53 h  $\times$  36 w  $\times$  20 d in (135  $\times$  91  $\times$  51 cm)

Cabinet features seven drawers with sap grain details to top and sides. Sold with a digital copy of the original order card.

**Provenance:** Acquired directly from the artist by Karen and Koson Kuroda, Cherry Hill, NJ | Private Collection

Estimate: \$15,000-20,000

Result: \$27,500