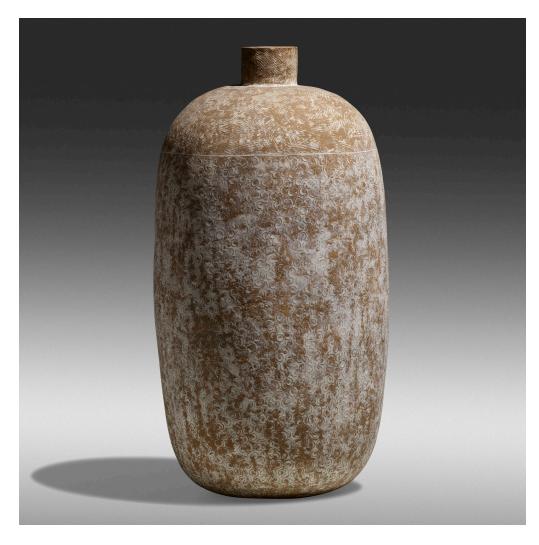

## **CLAUDE CONOVER**

Sululac vessel

USA, 1975 | glazed stoneware with engobe decoration  $22\% \text{ h} \times 10\% \text{ dia in } (57 \times 27 \text{ cm})$ 

Signed and titled to underside 'Claude Conover Sululac'. Sold with a digital copy of the original inventory card no. 1074 from the Claude Conover Archives.

Provenance: The Hand and the Spirit Crafts Gallery, Scottsdale | Private Collection, New York | Thence by descent

Estimate: \$7,000-9,000

Result: \$10,000