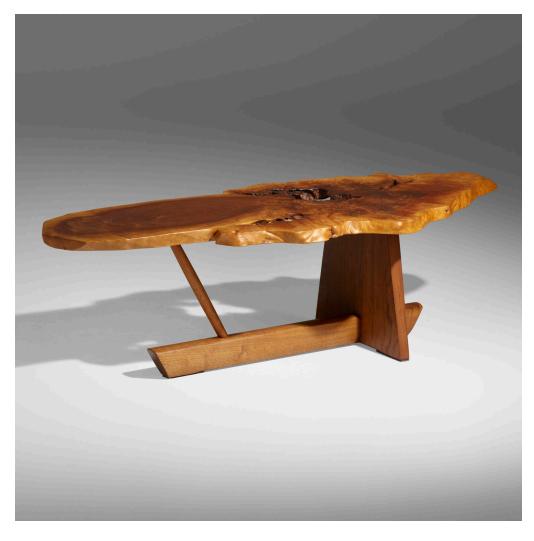

## **GEORGE NAKASHIMA**

Minguren I coffee table

Nakashima Studio | USA, 1989 | walnut burl, American black walnut, rosewood 15 h  $\times$  50% w  $\times$  20¼ d in (38  $\times$  129  $\times$  51 cm)

Table features a single slab top with an all around free edge, exceptional figured grain, burl details, several exposed knots, and rosewood butterfly. Signed and dated to underside 'George Nakashima Sept 8, 1989'. Sold with the original drawing and invoice.