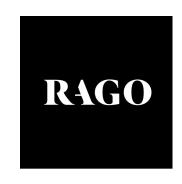

## JUDY KENSLEY MCKIE

Jaguar bench

USA, 1992 | patinated bronze 26 h  $\times$  58 w  $\times$  17 d in (66  $\times$  147  $\times$  43 cm)

Incised signature, date and number to underside '12/12 JKM 1992'. This work is number 12 from the edition of 12.

Provenance: Private Collection, New York

**Literature:** Furniture Studio: The Heart of the Functional Arts, Kelsey and Mastelli (eds.), pg. 80 Crafting a Legacy: Contemporary American Crafts in the Philadelphia Museum of Art, Ramljak, pg. 116

An example of this form is held in the permanent collection of the Philadelphia Museum of Art.

Estimate: \$100,000-150,000

Result: \$200,000