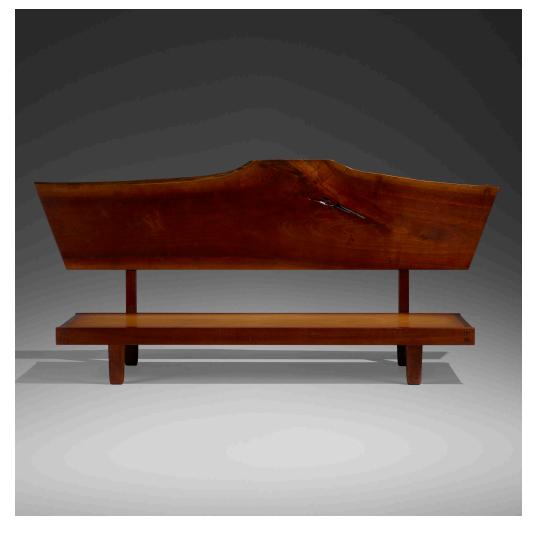

## GEORGE NAKASHIMA

Daybed with Back

Nakashima Studio | USA, 1960 | American black walnut 39 h × 88½ w × 34 d in (99 × 225 × 86 cm)

Single slab back features expressive figured grain, one large natural fissure, sap grain detail, two butterflies, and one free edge. Signed with client name to reverse 'Steckel'. Sold with a digital copy of the original order card.

**Provenance:** Acquired directly from the artist by Mr. and Mrs. Elliott and Nancy Steckel, New York | Thence by descent

Estimate: \$35,000-45,000

Result: \$37,500