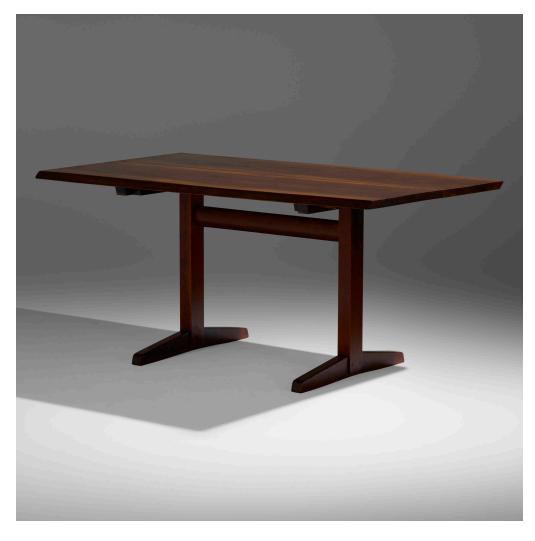

### GEORGE NAKASHIMA

Trestle dining table

Nakashima Studio | USA, 1961 | American black walnut, rosewood 29½ h × 60 w × 36½ d in (74 × 152 × 92 cm)

Table features a bookmatched top with expressive figured grain, sap grain detail, two free edges, and three rosewood butterflies. Sold with a digital copy of the original order card.