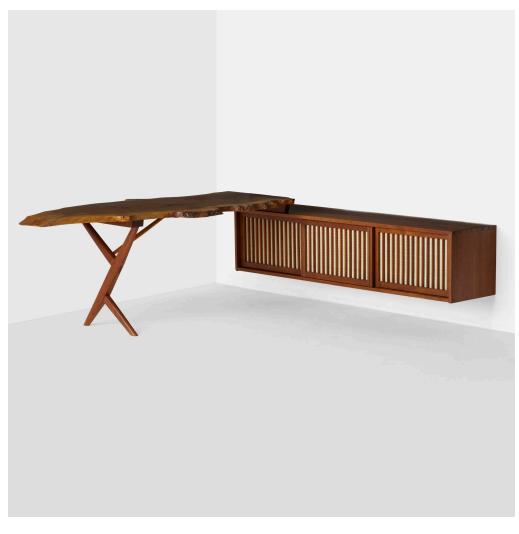

## GEORGE NAKASHIMA Rare Desk with Wall Case

Nakashima Studio | USA, 1960 | American black walnut, English walnut, pandanus cloth overall:  $30 h \times 79 w \times 87 d$  in ( $76 \times 201 \times 221 cm$ )

Desk features a single slab top with an all around free edge, expressive grain, and burl details and wall case features three sliding doors concealing three adjustable shelves. Signed with client name to underside 'Dr. Weiss'. Sold with digital copies of the original drawing and order card.