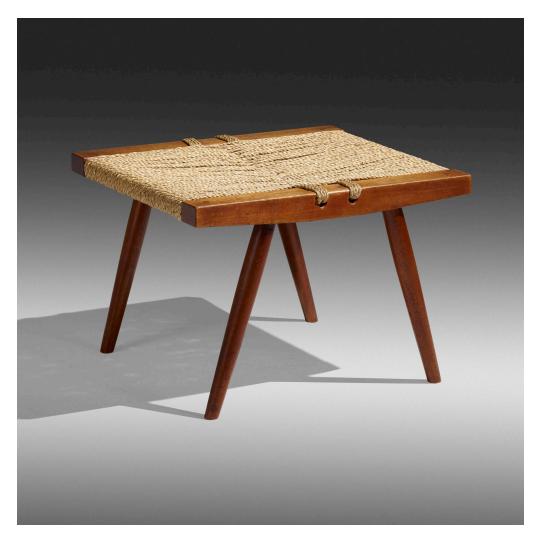

## GEORGE NAKASHIMA

Grass-Seated stool

Nakashima Studio | USA, 1959 | American black walnut, sea grass cord 12% h  $\times$  18 w  $\times$  16 d in (32  $\times$  46  $\times$  41 cm)

Sold with a digital copy of the original order card.

**Provenance:** Acquired directly from the artist by Dr. Seymour and Mrs. Phyllis Lifschutz | Thence by descent to their nephew, Alex Cooper | Alex Cooper Auctioneers, Towson, *Fine and Decorative Art Gallery Sale*, 16 June 2018, Lot 1142 | Private Collection

Estimate: \$2,000-3,000

Result: \$5,625