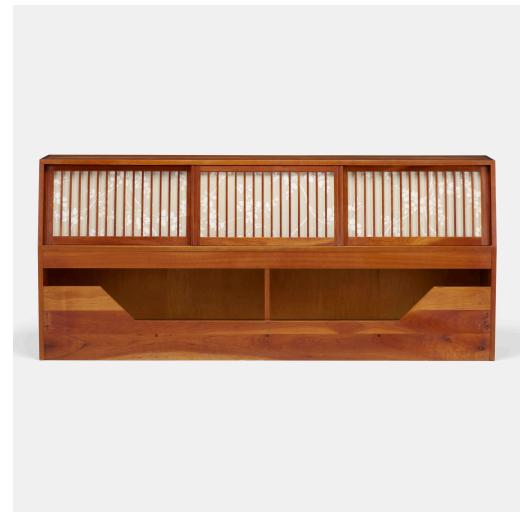

## **GEORGE NAKASHIMA**

Rare king-size headboard

Nakashima Studio | USA, 1960 | cherry, printed paper  $35 \text{ h} \times 80 \text{ w} \times 17 \text{ d}$  in (89 × 203 × 43 cm)

Headboard features open storage and three sliding doors concealing three adjustable shelves. Sold with a digital copy of the original order card.