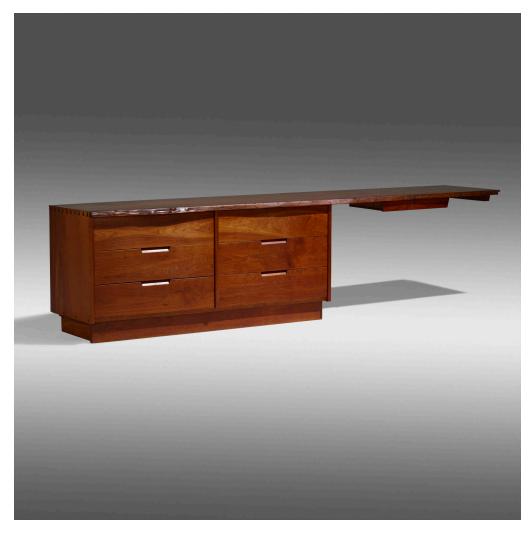

## GEORGE NAKASHIMA

Rare Double Chest of Drawers with desk

Nakashima Studio | USA, 1960 | East Indian laurel, cherry 27% h × 109 w × 21% d in (70 × 277 × 54 cm)

Dresser features a three plank East Indian laurel top with free edge over seven drawers. Signed to reverse with client name 'Lifschutz'. Sold with a digital copy of the original order card.

**Provenance:** Acquired directly from the artist by Dr. Seymour and Mrs. Phyllis Lifschutz | Thence by descent to their nephew, Alex Cooper | Alex Cooper Auctioneers, Towson, *Fine and Decorative Art Gallery Sale*, 16 June 2018, Lot 1118 | Private Collection

Estimate: \$20,000-30,000

Result: \$21,250