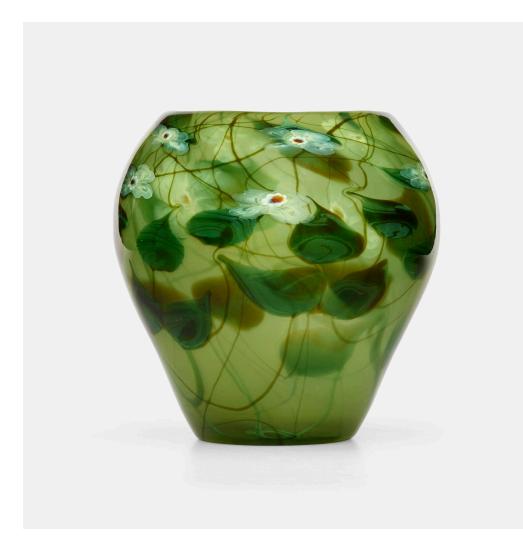

## TIFFANY STUDIOS Monumental Millefiore paperweight vase

USA, c. 1904 | hand-blown Favrile glass  $9\frac{1}{2}$  h ×  $9\frac{1}{2}$  dia in (24 × 24 cm)

Etched signature and number to underside 'Louis C. Tiffany U5088'.

**Provenance:** Collection of Reverend Henry B. Wooding, Washington D.C. | Thence by descent | Sotheby's, New York, *20th Century Design*, 6 March 2014, Lot 2 | Private Collection, Putnam Valley

Estimate: \$25,000-35,000 Result: \$22,500