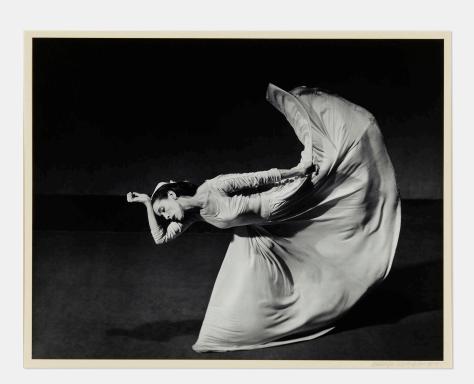

## BARBARA MORGAN Martha Graham: Letter to the World (Kick)

gelatin silver print image: 10% h × 13% w in (26 × 34 cm) mount: 16 h × 20 w in (41 × 51 cm)

Signed, titled and dated to mount "Martha Graham: Letter to the World Barbara Morgan 1940'. Signed, titled and dated to verso 'Martha Graham: Letter to the World Barbara Morgan 1940' with artist's stamp.