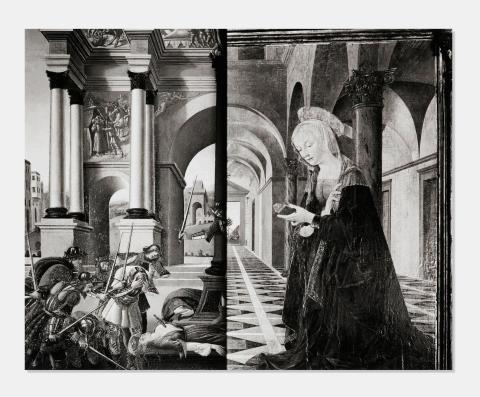

## 288

### **ABELARDO MORELL**

Two Paintings Sharing an Archway, Gardner Museum (from the Museums and Theatre series)

gelatin silver print

image:  $18 \text{ h} \times 22\% \text{ w}$  in  $(46 \times 57 \text{ cm})$  sheet:  $20 \text{ h} \times 24 \text{ w}$  in  $(51 \times 61 \text{ cm})$ 

Signed, titled, dated and numbered to verso 'Two Paintings Sharing an Archway, Gardner Museum, 1998 Abelardo Morell 2/30'. This work is number 2 from the edition of 30.

Estimate: \$1,500-2,500

Result: \$1,375