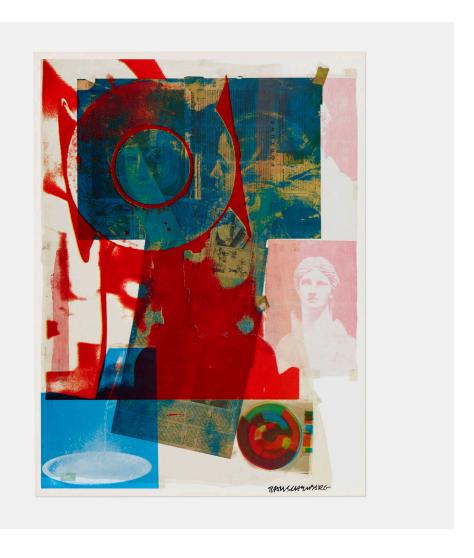

## 601

### ROBERT RAUSCHENBERG

**Quarry Local One** 

offset lithograph in colors

image:  $33\frac{1}{4}$  h ×  $24\frac{3}{4}$  w in (84 × 63 cm) sheet:  $34\frac{1}{2}$  h × 26 w in (88 × 66 cm)

Stamped signature to lower right 'Rauschenberg'. This work is from the edition of 850 printed and published by Quarry, Local One/Amalgamated Lithographers of America, and Color Lithographers Service, Inc, New York

Estimate: \$600-800 Result: \$1,125