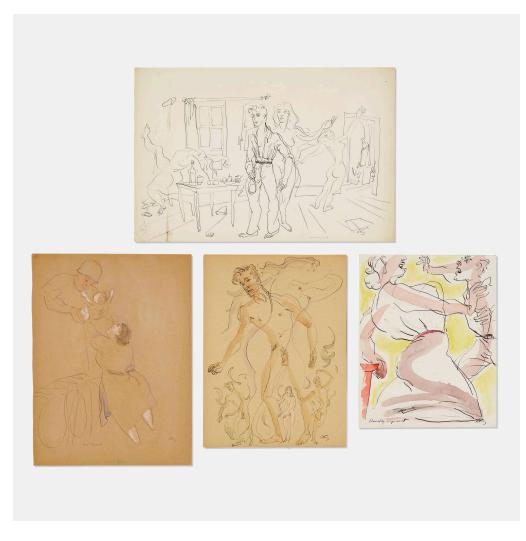

### **EMLEN ETTING**

Collection of four drawings

ink on paper, graphite and gouache on paper, ink and gouache on paper

largest:  $10 \text{ h} \times 8 \text{ w}$  in  $(25 \times 20 \text{ cm})$  smallest:  $15 \text{ h} \times 10 \text{ w}$  in  $(38 \times 25 \text{ cm})$ 

Signed to lower right of two works 'Etting'. Signed, titled and dated to lower edge of additional works 'Road to Paris '44 Road to Paris Etting' and 'Unwieldy Argument Etting'.

Estimate: \$300-500 Result: \$163