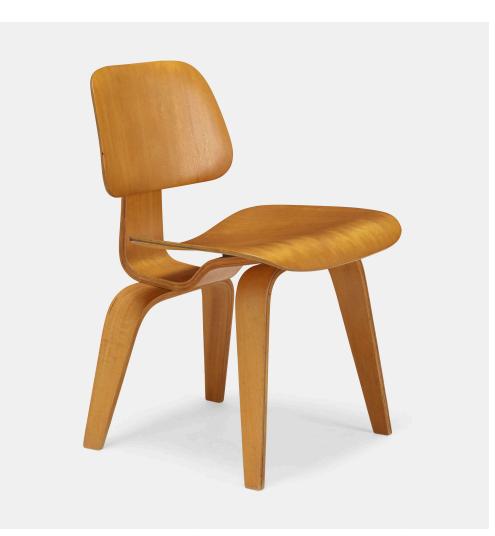

## CHARLES AND RAY EAMES DCW

Herman Miller | USA, 1945/c. 1947 | mahogany plywood, rubber 28¾ h × 19¼ w × 20½ d in (73 × 49 × 52 cm)

Foil manufacturer's label to underside 'Evans Products Company Molded Plywood Division Herman Miller Furniture Company Designed by Charles Eames'.

**Literature:** *Eames Design: The Work of the Office of Charles and Ray Eames*, Neuhart, Neuhart and Eames, ppg. 58-59, 72-73 *The Herman Miller Collection*, manufacturer's catalog, 1948, pg. 62

Estimate: \$700-900 Result: \$938