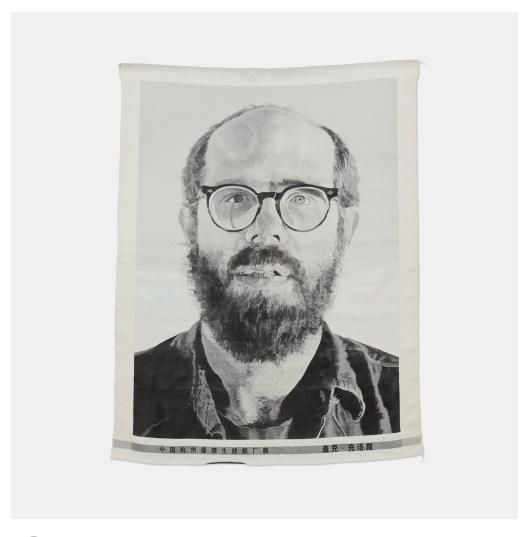

# CHUCK CLOSE Self Portrait (tapestry)

USA, 1993 | silk jacquard weave  $50 \text{ h} \times 38 \text{ w}$  in  $(127 \times 97 \text{ cm})$ 

This work is apart from the edition of 150.

Provenance: A/D, New York

**Exhibited:** Objects by Artists, 3 June - 31 July 1993, The Greenberg Gallery, St. Louis | Prints Now!, 10 September - 7 November 1993, Cleveland Center for Contemporary Art, Ohio | Thinking Print: Books to Billboards, 1980-1995, 20 June - 10 September 1996, The Museum of Modern Art, New York

Estimate: \$800-1,200

Result: \$4,375