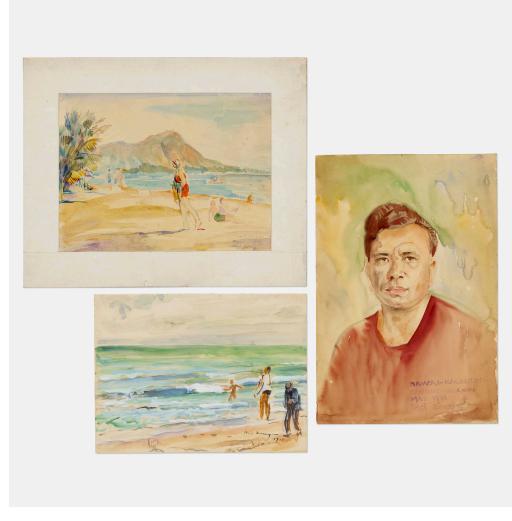

### PHIL SAWYER

Waikiki; Beach Scene; Nawai-Kaleikini (three works)

watercolor on paper

 $8\% \text{ h} \times 12 \text{ w in } (21 \times 30 \text{ cm})$ 

 $8\% \text{ h} \times 11\% \text{ w in } (23 \times 30 \text{ cm})$ 

 $15 \text{ h} \times 10 \text{ w in } (38 \times 25 \text{ cm})$ 

Signed and dated to lower right of each work 'Mar 1930 Phil Sawyer', 'May 1931 Phil Sawyer' and 'Phil Sawyer 1938'; titled to lower right of two works 'Waikiki' and 'Nawai-Kaleikini'.

Estimate: \$700-900 Result: \$313