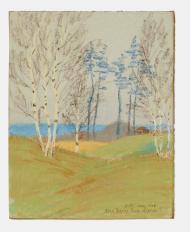

### **HUGH CHRISP**

Near Raft's Pond, Albany; Sunrise; Jersey Meadows (three works)

pastel on brown paper, pastel on gray paper, watercolor on paper

 $9\% \ h \times 12\% \ w$  in (24 × 31 cm)

10 h  $\times$  8 w in (25  $\times$  20 cm)

 $8 \text{ h} \times 10 \text{ w in } (20 \times 25 \text{ cm})$ 

Signed, titled and dated to lower right of two works 'HPC Mar. 1928 Near Raft's Pond, Albany' and 'Jersey Meadows 4-2-31 HC'.

Estimate: \$1,000-1,500

Result: \$1,000