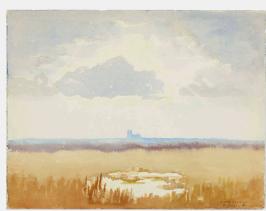

### **HUGH CHRISP**

Near Raft's Pond, Albany; Sunrise; Jersey Meadows (three works)

pastel on brown paper, pastel on gray paper, watercolor on paper

 $9\% \ h \times 12\% \ w$  in (24 × 31 cm)

10 h  $\times$  8 w in (25  $\times$  20 cm)

 $8 \text{ h} \times 10 \text{ w in } (20 \times 25 \text{ cm})$ 

Signed, titled and dated to lower right of two works 'HPC Mar. 1928 Near Raft's Pond, Albany' and 'Jersey Meadows 4-2-31 HC'.

Estimate: \$1,000-1,500

Result: \$1,000