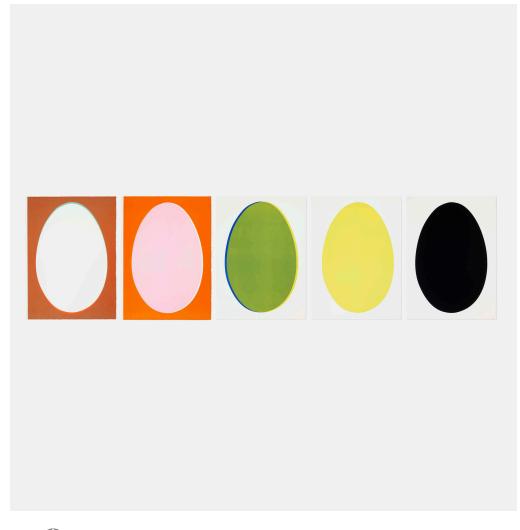

## JOHN ARMLEDER

Lanterne Chinoise (from the Chinese Lantern portfolio)

lithographs in colors 30 h  $\times$  22½ w in (76  $\times$  57 cm)

Signed, titled, dated and numbered to verso of each work 'John Armleder 2008 LC4 15/40'. This complete portfolio of five lithographs is number 15 from the edition of 40 co-published by World House Editions, Middlebury, CT and Edition Copenhagen, Denmark.

Estimate: \$1,800-2,400

Result: \$2,250