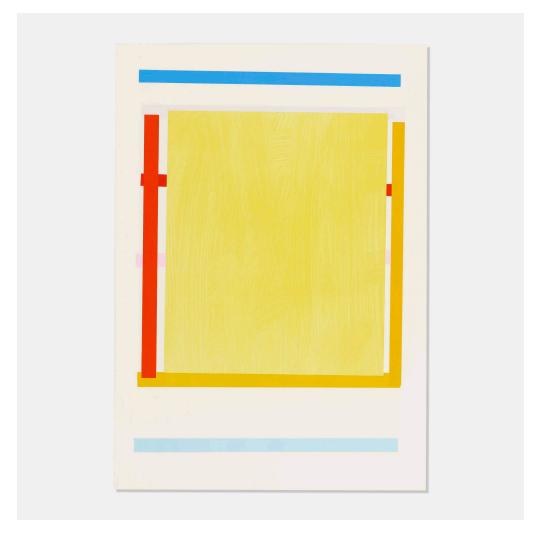

## IMI KNOEBEL Yellow Flat

lithograph in colors with hand-stenciling image: 19 h  $\times$  13 w in (48  $\times$  33 cm) sheet: 22½ h  $\times$  15¾ w in (57  $\times$  40 cm)

Signed, dated and numbered to verso 'Imi  $96 \, PP \, 1/5$ '. This work is printer's proof 1 of 5 apart from the edition of 60 published by Derriere L'Etoile Studios, New York.

Provenance: Leslie Hindman, Chicago, Marketplace, 11 January 2012, Lot 509 | Private Collection

Estimate: \$1,000-1,500

Result: \$1,000