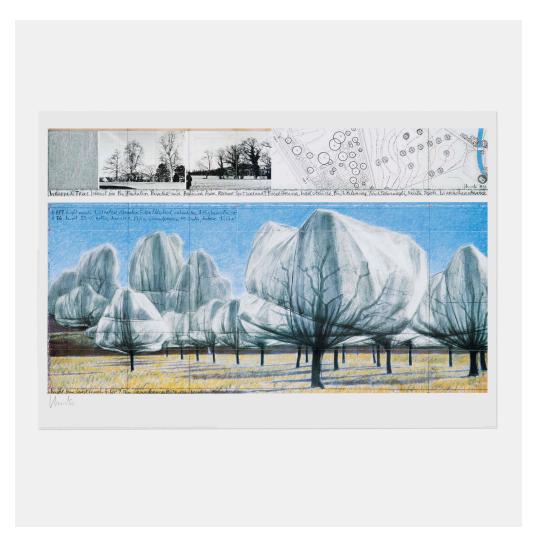

## CHRISTO Wrapped Trees

offset lithograph in colors, fabric swatch image:  $23 \text{ h} \times 37\% \text{ w}$  in ( $58 \times 96 \text{ cm}$ ) sheet:  $27\% \text{ h} \times 39\% \text{ w}$  in ( $70 \times 100 \text{ cm}$ )

Signed to lower left 'Christo'. Sold with a swatch of the original fabric used in the project and a certificate of authenticity from a renowned third-party signature authentication institution.

Estimate: \$1,500-2,500

**Result:** \$1,375