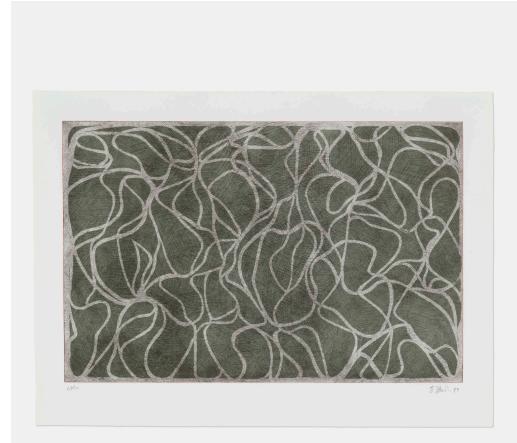

## **BRICE MARDEN** L.A. Muses (from the MoCA portfolio)

etching and lithograph in colors on Somerset Velvet 330 gsm image:  $17 \text{ h} \times 26 \text{ w}$  in (43 × 66 cm) sheet:  $22 \text{ h} \times 30 \text{ w}$  in (56 × 76 cm)

Signed, dated and numbered to lower edge '68/80 B. Marden 99'. This work is number 68 from the edition of 80 printed by Gemini G.E.L., Los Angeles and published by The Museum of Contemporary Art, Los Angeles.