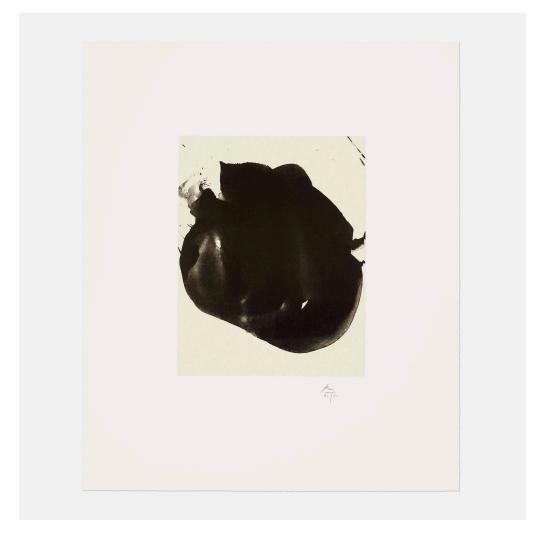

## ROBERT MOTHERWELL

Nocturne II (from the Octavio Paz suite)

lithograph and chine appliqué on Arches and Japanese Gampi handmade  $13\%\ h\times 10\%\ w$  in (35  $\times$  27 cm)

Signed and numbered to lower right 'RM 40/50'. This work is number 40 from the edition 50 printed by Trestle Editions, New York and published by The Limited Editions Club, New York.

**Provenance:** Engberg/Banach 398 | Belknap 355

Estimate: \$2,000-3,000

Result: \$2,000