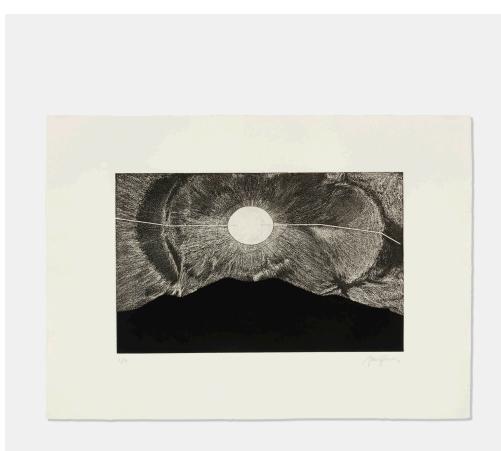

## JAMES TURRELL Crater Bowl/Cross Section (from the Mapping Spaces portfolio)

etching, aquatint, and photo etching image: 13 h × 20¾ w in (33 × 53 cm) sheet: 22 h × 31 w in (56 × 79 cm)

Signed and numbered to lower edge 'I/X James Turrell'. This work is artist's proof number 1 of 10 apart from the edition of 35 published by Peter Blum Editions, New York/Zurich.

An example of this work can be found in the collection of the Whitney Museum of American Art

Estimate: \$1,500-2,000 Result: \$3,000