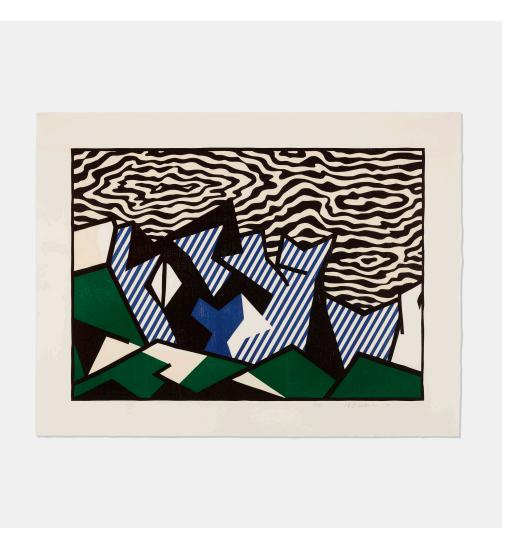

### **ROY LICHTENSTEIN**

Morton A. Mort (from the Expressionist Woodcuts series)

woodcut in colors with embossing on Arches Cover image: 23 h  $\times$  32½ w in (58  $\times$  83 cm) sheet: 29½ h  $\times$  39 w in (75  $\times$  99 cm)

Signed, dated and numbered to lower right '29/50 Roy Lichtenstein '80'. This work is number 29 from the edition of 50 printed and published by Gemini G.E.L., Los Angeles.

Literature: Gemini 886

Estimate: \$15,000-20,000

Result: \$20,000