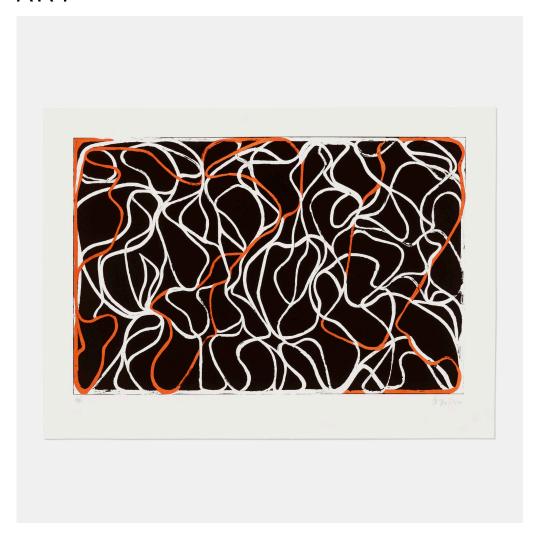

## **BRICE MARDEN**

Richard's Muse

lithograph in colors on Somerset Satin image: 17 h  $\times$  26 w in (43  $\times$  66 cm) sheet: 22 h  $\times$  30 w in (56  $\times$  76 cm)

Signed, titled and dated to lower edge '30/45 B. Marden 01'. This work is number 30 from the edition of 45 printed and published by Gemini G.E.L., Los Angeles.

**Provenance:** Private Collection **Literature:** Gemini 1878

Estimate: \$8,000-10,000

Result: \$17,500