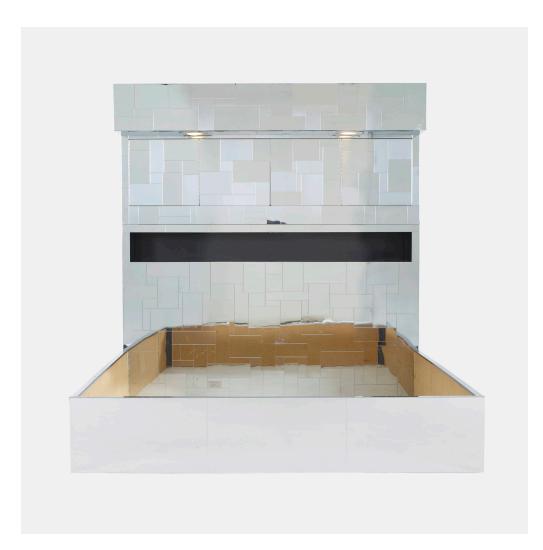

### PAUL EVANS Cityscape king-sized bed from the PE 200 series

Paul Evans Studio for Directional | USA, c. 1975 | chrome-plated steel  $84\frac{1}{2}$  h × 79<sup>1</sup>/<sub>4</sub> w × 94<sup>1</sup>/<sub>2</sub> d in (215 × 201 × 240 cm)

Bed features two outlets, two recessed lights, and two hinged doors concealing two adjustable shelves and open storage. Impressed signature to headboard 'An Original Paul Evans'.

Provenance: Acquired directly from the artist, Private Collection, Scottsdale