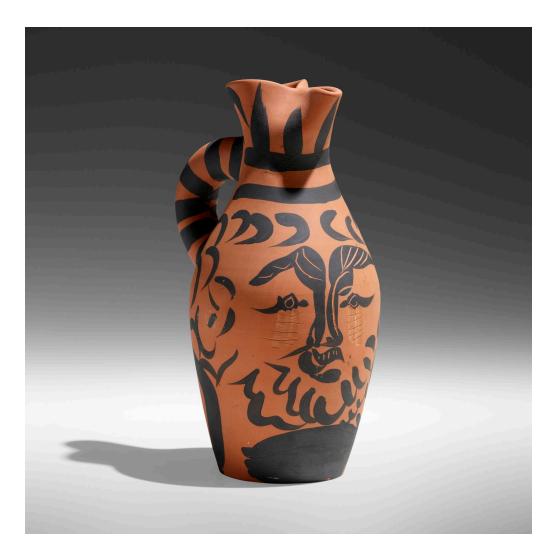

## **598**

PABLO PICASSO Yan barbu pitcher

Madoura Pottery | Spain/France, 1963 | earthenware with engobe decoration 10½ h × 6¼ w × 4¾ d in (27 × 16 × 12 cm)

Incised manufacturer's mark and number to underside 'Edition Picasso - 137/300 Madoura'. Impressed manufacturer's mark to underside 'Madoura Plein Feu Edition Picasso'. This work is number 137 from the edition of 300.

**Provenance:** Private Collection, Washington D.C.

Literature: Ramié 513

Estimate: \$4,000-6,000 Result: \$7,800 Auction

13 May 2022 11:00 am et