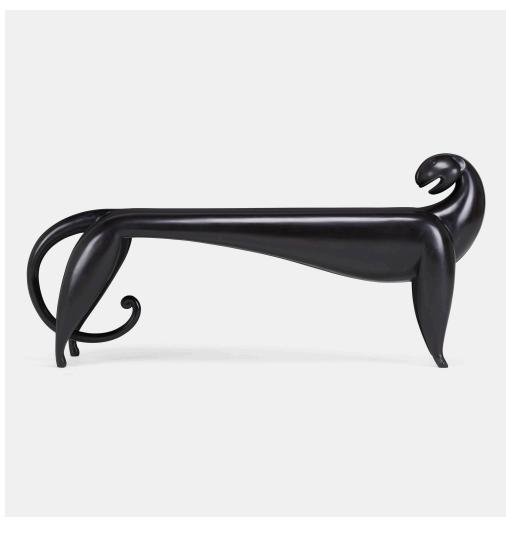

### JUDY KENSLEY MCKIE Jaguar bench

USA, 1992 | patinated bronze 27 h × 58 w × 18 d in (69 × 147 × 46 cm)

Incised signature, date and number to underside '8/12 JKM 1992'. This work is number 8 from the edition of 12 plus 4 artist's proofs.

Provenance: The Artist | Peter Joseph Gallery, New York | Private Collection, New York

**Literature:** Furniture Studio: The Heart of the Functional Arts, Kelsey and Mastelli (eds.), pg. 80 Crafting a Legacy: Contemporary American Crafts in the Philadelphia Museum of Art, Ramljak, pg. 116

An example of this form is held in the permanent collection of the Philadelphia Museum of Art.

Estimate: \$50,000-70,000 Result: \$275,000