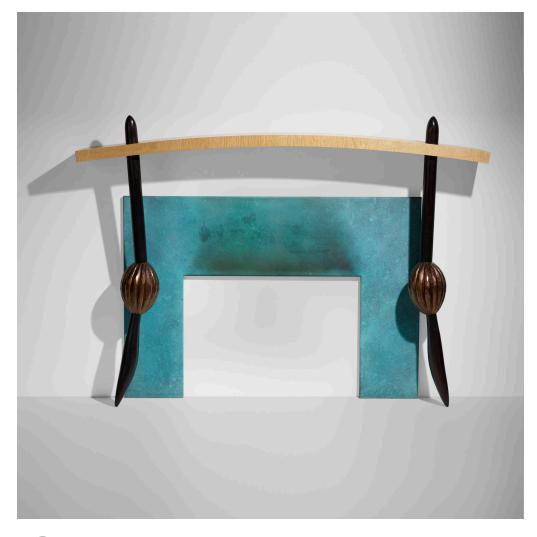

## Mantel for the Peter Joseph Residence

USA, 1996 | poplar, curly maple veneer, polychromed jelutong, ebonized mahogany, and bronze 58% h × 81 w × 12 d in (149 × 206 × 30 cm)

This unique work is registered with the artist's studio as number 2927.

Provenance: Collection of Peter Joseph, Southampton | Thence by descent

Literature: Wendell Castle: A Catalogue Raisonné 1958-2012, Eerdmans, ppg. 386-387, no. IV.703

illustrates this work

Estimate: \$7,000-10,000