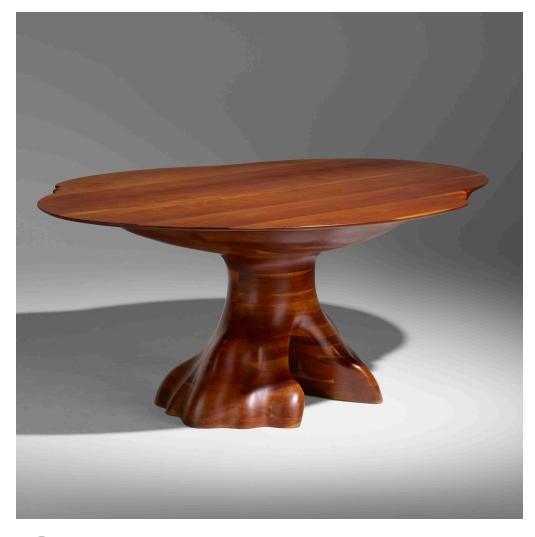

## WENDELL CASTLE

Custom Dining Table for a Private Residence

USA, 1976 | cherry

 $29 \text{ h} \times 71\% \text{ w} \times 57\% \text{ d in } (74 \times 182 \times 147 \text{ cm})$ 

Carved signature and date to lower edge 'WC 76'. This unique work is registered with the artist's studio as number 150. Sold with two preparatory drawings.

Provenance: Acquired directly from the artist by the present owner

Literature: Wendell Castle: A Catalogue Raisonné 1958-2012, Eerdmans, pg. 121, no. II.243

references the present example

Estimate: \$125,000-150,000