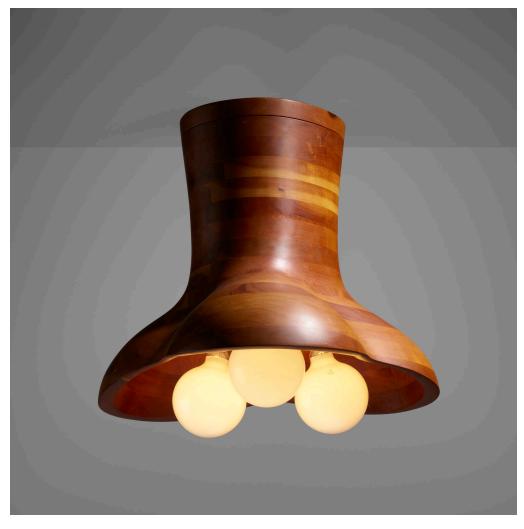

## WENDELL CASTLE

Custom Chandelier for a Private Residence

USA, 1976 | cherry

 $21 \text{ h} \times 22 \text{ w} \times 22 \text{ d in } (53 \times 56 \times 56 \text{ cm})$ 

Carved signature and date 'WC76'. This unique work is registered with the artist's studio as number 150. Sold with a preparatory drawing.

Provenance: Acquired directly from the artist by the present owner

Literature: Wendell Castle: A Catalogue Raisonné 1958-2012, Eerdmans, pg. 83, no. II.81 references

the present example

Estimate: \$55,000-75,000

Result: \$112,500