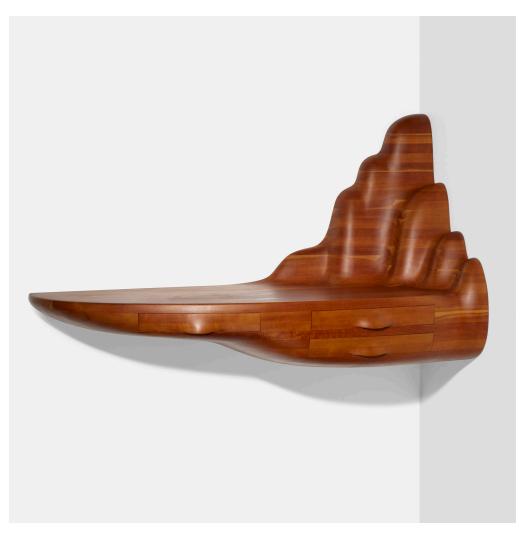

## 580

### WENDELL CASTLE Custom Sideboard for a Private Residence

USA, 1976 | cherry 36 h × 60 w × 24½ d in (91 × 152 × 62 cm)

Sideboard features three drawers. Carved signature and date to underside 'WC76'. This unique work is registered with the artist's studio as number 150. Sold with two preparatory drawings.

Provenance: Acquired directly from the artist by the present owner

**Literature:** Wendell Castle: A Catalogue Raisonné 1958-2012, Eerdmans, pg. 79, no. II.57 illustrates the present example

Estimate: \$140,000-170,000 Result: \$118,750