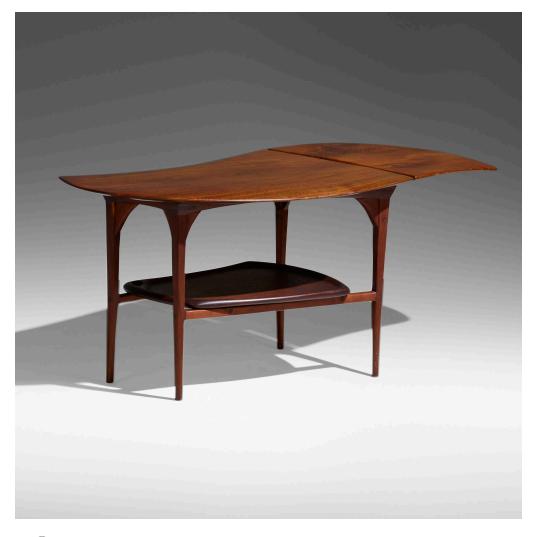

## WHARTON ESHERICK

Rare adjustable cocktail table

USA, 1953 | walnut

 $21 \text{ h} \times 34 \text{ w} \times 22\% \text{ d in } (53 \times 86 \times 57 \text{ cm})$ 

Table features removable tray and a 17.25-inch drop-leaf extension; table measures 51.25 inches when fully extended. Carved signature and date to underside of top and to edge of tray 'W.E. 1953'.

Provenance: Acquired directly from the artist by the Lehrer Family | Thence by descent

Estimate: \$25,000-35,000

Result: \$52,500