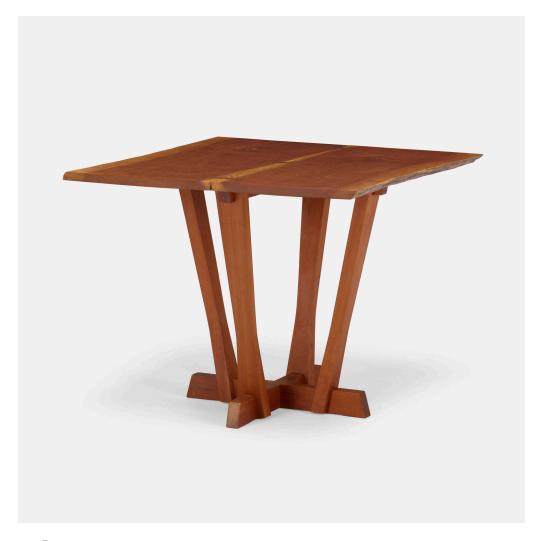

## MIRA NAKASHIMA Special Bryfogel table

Nakashima Studio | USA, 2008 | cherry, laurel  $29\% \text{ h} \times 37 \text{ w} \times 37\% \text{ d}$  in  $(76 \times 94 \times 96 \text{ cm})$ 

Custom-designed for the owner, this table was the first of its kind.

Table features book-matched top with exceptional grain, two free edges, two exposed knots, and three laurel butterflies. Signed and dated to underside 'Mira Nakashima September 23, 2008'. Sold with digital copies of the original proposal, invoice, and drawing.

**Provenance:** Acquired directly from the artist | Private Collection | Rago, Modern Design, 12 September 2020, Lot 578 | Private Collection

Estimate: \$4,000-6,000

Result: \$5,200