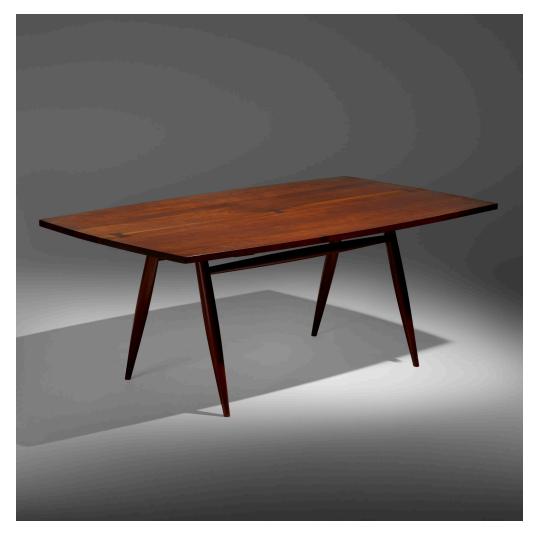

## GEORGE NAKASHIMA

Turned Leg dining table

Nakashima Studio | USA, 1964 | cherry, rosewood 28½ h  $\times$  72¼ w  $\times$  42½ d in (72  $\times$  184  $\times$  108 cm)

Table features a nine-plank top with exceptional grain and sap details joined by three rosewood butterflies. Sold with a digital copy of the original order card.

**Provenance:** Acquired directly from the artist by Mr. and Mrs. Aaron and Evelyn Datz, Roosevelt | Thence by descent

Estimate: \$10,000-15,000

Result: \$17,500