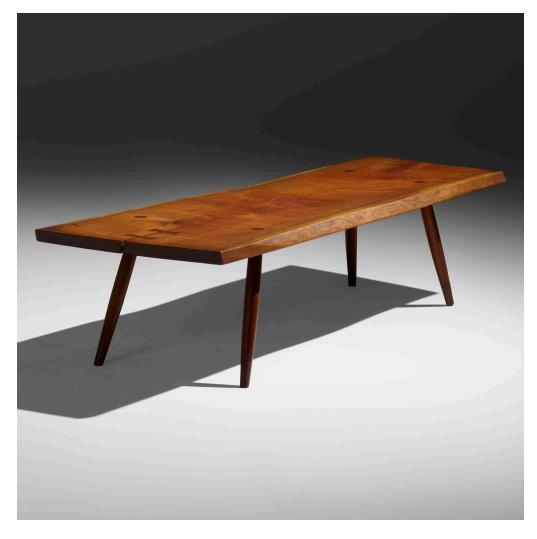

## GEORGE NAKASHIMA

**Bench** 

Nakashima Studio | USA, 1957 | American black walnut, rosewood  $14\frac{1}{4}$  h ×  $59\frac{3}{4}$  w × 20 d in (36 × 152 × 51 cm)

Table features a single slab top with exceptional figured grain, sap grain detail, and a natural seam separation joined by two butterflies. Sold with a digital copy of the original order card.