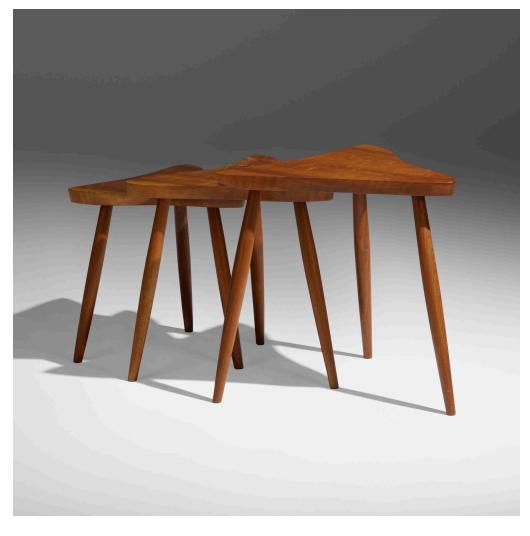

## GEORGE NAKASHIMA

Amoeba tables, set of three

Nakashima Studio | USA, 1976 | American black walnut

 $21 \text{ h} \times 21\% \text{ w} \times 18 \text{ d in } (53 \times 55 \times 46 \text{ cm})$ 

 $19 \text{ h} \times 18\% \text{ w} \times 19\% \text{ d in } (48 \times 48 \times 49 \text{ cm})$ 

 $17 \text{ h} \times 17 \text{ w} \times 17 \text{ d in } (43 \times 43 \times 43 \text{ cm})$ 

Tables feature exceptional figured grain. Sold with digital copies of the original order card and drawing.

Provenance: Acquired directly from the artist by Mr. George Billinghurst, New York | Thence by descent

Estimate: \$6,500-9,500

Result: \$18,750